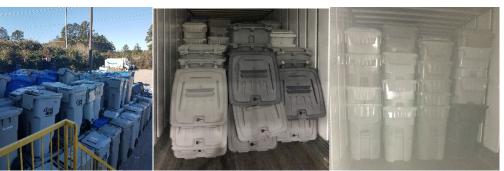

# Scrap Management works with Stericycle/Shred-It facilities to RECYCLE PLASTIC.

We can pick up full loads of nested plastic HDPE Totes (See pics below)

Simply remove the LARGE wheels/metal rods & nest them. You can leave the casters & metal latches on – Save your labor hours.

### Leave wheels/rods on the bottom one to make loading easier - wheel them into the trailer

In many cases we can accept combo loads with other items:

- ➤ HDPE Pallets
- ➤ HDPE Totes Not Roll-Out Bins
- ➤ HDPE Crates
- ➤ HDPE Trays
- ➤ HDPE Collapsible Bins/Knock-Down Totes
- ➤ Other Plastics send pics to confirm.