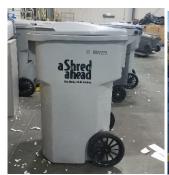

# Scrap Management works with Stericycle/Shred-It facilities to RECYCLE PLASTIC.

We can pick up full loads of nested plastic HDPE Totes (See pics below)

Simply remove the LARGE wheels/metal rods & nest them. You can leave the casters & metal latches on – Save your labor hours.

### Leave wheels/rods on the bottom one to make loading easier - wheel them into the trailer

In many cases we can accept combo loads with other items:

- ➤ HDPE Pallets
- ➤ HDPE Totes Not Roll-Out Bins
- ➤ HDPE Crates
- ➤ HDPE Trays
- ➤ HDPE Collapsible Bins/Knock-Down Totes
- ➤ Other Plastics send pics to confirm.